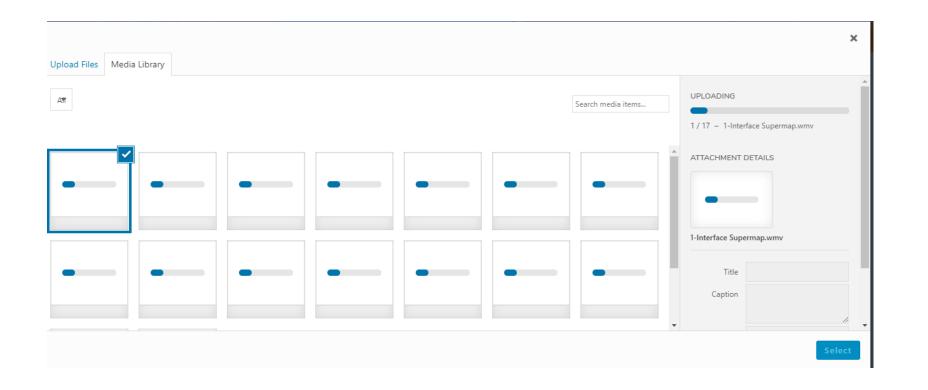

# https://online.knowledgy.com/members/amanyahmed/course/

Upload some videos ,and I need to delete or cancel upload for one of them or to all videos

# Select video

# I can't select more than one video in course